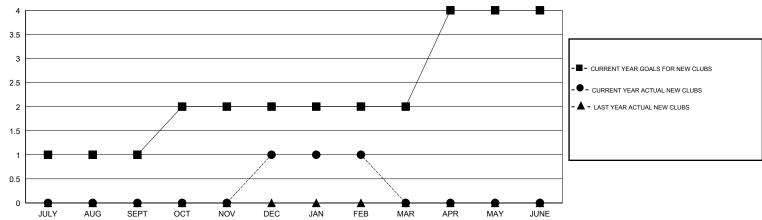

## **LOCATION NETHERLANDS**

GMT CA 4

|               |                  | Clubs             |                  |                  | Members               |                    |                                     |                    |                  |  |
|---------------|------------------|-------------------|------------------|------------------|-----------------------|--------------------|-------------------------------------|--------------------|------------------|--|
|               | RESUL            | LTS FOR 2014-2015 | i                |                  | RESULTS FOR 2014-2015 |                    |                                     |                    |                  |  |
| QUARTER       | NEW CLUB<br>GOAL | NEW CLUBS         | DROPPED<br>CLUBS | NET<br>GAIN/LOSS | QUARTER               | NEW MEMBER<br>GOAL | CHARTER AND<br>NEW MEMBERS<br>ADDED | DROPPED<br>MEMBERS | NET<br>GAIN/LOSS |  |
| JULY/AUG/SEPT | 1                | 0                 | 0                | 0                | JULY/AUG/SEPT         | 10                 | 16                                  | 10                 | 6                |  |
| OCT/NOV/DEC   | 1                | 1                 | 0                | 1                | OCT/NOV/DEC           | 15                 | 38                                  | 17                 | 21               |  |
| JAN/FEB/MAR   | 0                | 0                 | 0                | 0                | JAN/FEB/MAR           | 15                 | 15                                  | 14                 | 1                |  |
| APR/MAY/JUNE  | 2                | 0                 | 0                | 0                | APR/MAY/JUNE          | 40                 | 0                                   | 0                  | 0                |  |

#### GOALS AND ACTUAL NEW CLUBS CUMULATIVE

| DROPPED CLUBS: 0  DROPPED MEMBERS |              | 22 CLUBS OF 72 ADDED 1 OR MORE<br>NEW MEMBERS | GENDER DISTRIBU<br>MALE<br>FEMALE     | 054 (44 500()) |   |
|-----------------------------------|--------------|-----------------------------------------------|---------------------------------------|----------------|---|
| DECEASED CLUB CANCELLED OTHER     | 3<br>0<br>38 | CLICK HERE FOR HEALTH ASSESSMENT DATA         | FAMILY UNIT MEMBERS HEAD OF HOUSEHOLD |                | 2 |
| TOTAL                             | 41           |                                               | NON-HEAD OF HOUSEHOLD                 |                |   |