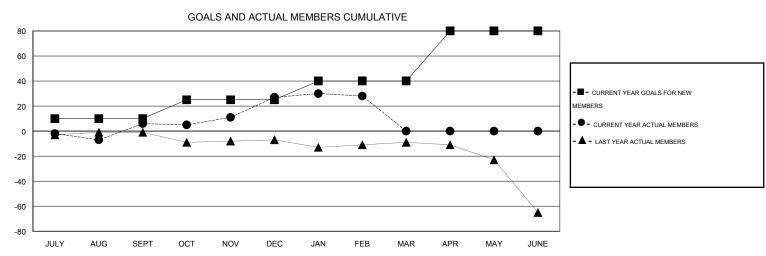

## **LOCATION NETHERLANDS**

GMT CA 4

|               |                  | Clubs             |                  |                  | Members               |                    |                                     |                    |                  |  |
|---------------|------------------|-------------------|------------------|------------------|-----------------------|--------------------|-------------------------------------|--------------------|------------------|--|
|               | RESUL            | LTS FOR 2014-2015 | i                |                  | RESULTS FOR 2014-2015 |                    |                                     |                    |                  |  |
| QUARTER       | NEW CLUB<br>GOAL | NEW CLUBS         | DROPPED<br>CLUBS | NET<br>GAIN/LOSS | QUARTER               | NEW MEMBER<br>GOAL | CHARTER AND<br>NEW MEMBERS<br>ADDED | DROPPED<br>MEMBERS | NET<br>GAIN/LOSS |  |
| JULY/AUG/SEPT | 1                | 0                 | 0                | 0                | JULY/AUG/SEPT         | 10                 | 16                                  | 10                 | 6                |  |
| OCT/NOV/DEC   | 1                | 1                 | 0                | 1                | OCT/NOV/DEC           | 15                 | 38                                  | 17                 | 21               |  |
| JAN/FEB/MAR   | 0                | 0                 | 0                | 0                | JAN/FEB/MAR           | 15                 | 15                                  | 14                 | 1                |  |
| APR/MAY/JUNE  | 2                | 0                 | 0                | 0                | APR/MAY/JUNE          | 40                 | 0                                   | 0                  | 0                |  |

#### GOALS AND ACTUAL NEW CLUBS CUMULATIVE

| DROPPED CLUBS: 0  DROPPED MEMBERS |              | 22 CLUBS OF 72 ADDED 1 OR MORE<br>NEW MEMBERS | GENDER DISTRIBU<br>MALE<br>FEMALE     | 054 (44 500()) |   |
|-----------------------------------|--------------|-----------------------------------------------|---------------------------------------|----------------|---|
| DECEASED CLUB CANCELLED OTHER     | 3<br>0<br>38 | CLICK HERE FOR HEALTH ASSESSMENT DATA         | FAMILY UNIT MEMBERS HEAD OF HOUSEHOLD |                | 2 |
| TOTAL                             | 41           |                                               | NON-HEAD OF HOUSEHOLD                 |                |   |